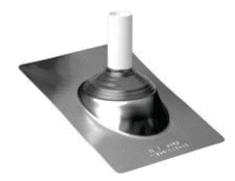

## Bent Edge Galvanized Base Roof Flashing

**Product Specifications** 

## **FEATURES**

- Adjustable multi-size flashing fits 1-1/4" to 3" or 3" to 4" vent pipe
- 24 gauge galvanized steel base
- Fits any roof pitch to 45 degrees
- · Tested for ultraviolet, ozone, and weather resistance
- Elastomer collar heat tested to 180 degrees Fahrenheit
- Approved for Type "B" installations

| ✓ To<br>Submit | Part #  | Description                                                                |
|----------------|---------|----------------------------------------------------------------------------|
|                | ML81723 | 1-1/4", 1-1/2", 2" or 3" Bent Edge Galvanized Roof Flashing 18" x 18" Base |