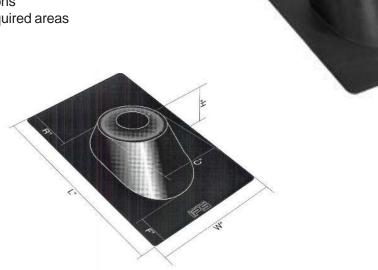

## **FEATURES**

- · Thermoplastic hard base with elastomer collar
- Collar fits any roof pitch to 45 degrees
- · Tested for ultraviolet, ozone, and weather resistance
- Elastomer collar heat tested to 180 degrees Fahrenheit
- Approved for type "B" installations
- 18" x 18" available for code required areas

| ✓ To<br>Submit | Part #  | Description                                 | Dim W   | Dim L   | Dim R   | Dim F   | Dim C   | Dim H   |
|----------------|---------|---------------------------------------------|---------|---------|---------|---------|---------|---------|
|                | ML81750 | 1-1/4" or 1-1/2" Hard Plastic Roof Flashing | 9-1/4"  | 13"     | 3-3/8"  | 2-3/8"  | 4"      | 2-1/4"  |
|                | ML81755 | 2" Hard Plastic Roof Flashing               | 9-1/4"  | 13"     | 3-3/8"  | 2-3/8"  | 4"      | 2-1/4"  |
|                | ML81760 | 3" Hard Plastic Roof Flashing               | 11-1/8" | 15"     | 3-1/2"  | 2-1/2"  | 5-3/10" | 2-7/8"  |
|                | ML81765 | 4" Hard Plastic Roof Flashing               | 12"     | 15-1/2" | 3-3/8"  | 2-1/8"  | 6-1/4"  | 2-9/10" |
|                | ML81751 | 1-1/4" or 1-1/2" Hard Plastic Roof Flashing | 11-1/8" | 15"     | 3-1/2"  | 2-1/2"  | 5-3/10" | 2-7/8"  |
|                | ML81756 | 2" Hard Plastic Roof Flashing               | 11-1/8" | 15"     | 3-1/2"  | 2-1/2"  | 5-3/10" | 2-7/8"  |
|                | ML81931 | 1-1/4" or 1-1/2" Hard Plastic Roof Flashing | 18"     | 18"     | pending | pending | pending | pending |
|                | ML81932 | 2" Hard Plastic Roof Flashing               | 18"     | 18"     | pending | pending | pending | pending |
|                | ML81933 | 3" Hard Plastic Roof Flashing               | 18"     | 18"     | pending | pending | pending | pending |