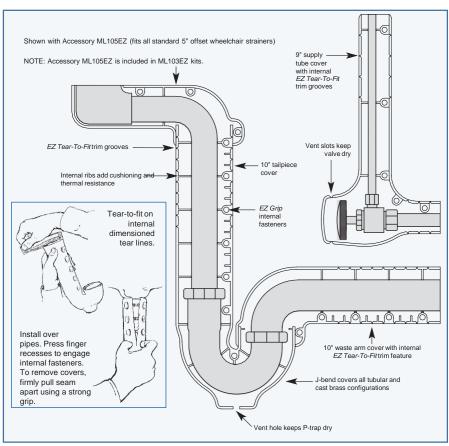

## **FEATURES**

EZ Series waste and supply piping covers satisfy ADA compliance requirements. Built-in EZ Grip internal fasteners and internal EZ Tear-To-Fit trimming feature allow for fast installation without tools. Cover kits are designed to fit on all tubular and cast brass 1-1/4" or 1-1/2" P-trap assemblies. Valve cover completely encloses 3/8" or 1/2" angle valve and supply tube for both handled and keyed type water stops.

| ✓ To<br>Submit | Part #  | Description                                                                                  |
|----------------|---------|----------------------------------------------------------------------------------------------|
|                | ML101EZ | One P-trap cover, one angle valve and supply covers                                          |
|                | ML102EZ | One P-trap cover, two angle valve and supply covers                                          |
|                | ML103EZ | One P-trap cover, two angle valve and supply covers, one 5" offset wheelchair strainer cover |
|                | ML105EZ | One 5" offset wheelchair strainer cover                                                      |

| SPECIFICATIONS                        |                                               |  |  |
|---------------------------------------|-----------------------------------------------|--|--|
| Material                              | Rigid high-impact, stain-<br>resistant PVC    |  |  |
| Nominal Wall                          | 1/8" constant with internal ribs              |  |  |
| Durometer                             | 70-80 - Shore A                               |  |  |
| UV Protection                         | Will not fade or discolor                     |  |  |
| Durability                            | Virtually indestructible                      |  |  |
| Trimming (EZ Series)                  | EZ Tear-To-Fit trim feature (no tools needed) |  |  |
| Fasteners (EZ Series)                 | Internal EZ Grip fasteners, reusable          |  |  |
| Color                                 | China white                                   |  |  |
| Paintability                          | Apply latex paint                             |  |  |
| Burning Characteristics<br>ASTM D-635 | Self extinguished 0 sec (ATB) 0 mm (AEB)      |  |  |
| Bacteria/Fungus<br>Resistance         | ASTM G21 and G22 —<br>Result: 0 growth        |  |  |
| Maintenance                           | Wipe clean using common detergents            |  |  |