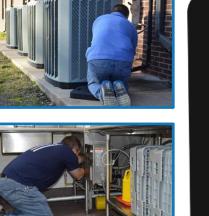

MATTING ON THE GO, TECHNOLOGY

You have a job to do that requires you to get closer to the ground. **Plumbing, Electrical, Industrial, Automotive,** and other jobs require you to kneel on a hard surface which is painful and makes the job harder than it needs to be. The Mainline Kneeling Pad allows you to work more comfortably keeping you "feeling good at work" during and after the job.