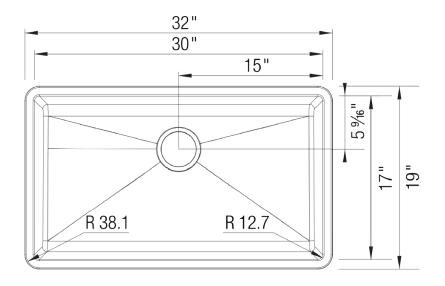

#### **CODE/STANDARDS COMPLIANCE**

ANSIZ124.6-97 IAPMO/UPClisted

NOMINAL DIMENSIONS

| NOMINAL DIMENSIONS |                                                |                   |          |
|--------------------|------------------------------------------------|-------------------|----------|
|                    | CUTOUT                                         |                   | DRAIN    |
| OVERALL            | SIZE                                           | <b>BOWL DEPTH</b> | DIAMETER |
| 32"X19"            | Template provided with approximate 1/8" reveal | 9-1/2"            | 3-1/2"   |