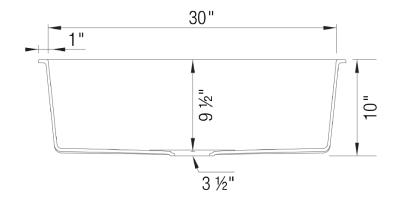

#### **CODE/STANDARDS COMPLIANCE**

ANSIZ124.6-97 IAPMO/UPClisted

NOMINAL DIMENSIONS

| NOMINAL DIMENSIONS |                                                |                   |          |
|--------------------|------------------------------------------------|-------------------|----------|
|                    | CUTOUT                                         |                   | DRAIN    |
| OVERALL            | SIZE                                           | <b>BOWL DEPTH</b> | DIAMETER |
| 32"X19"            | Template provided with approximate 1/8" reveal | 9-1/2"            | 3-1/2"   |