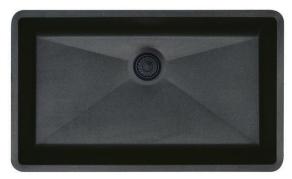

## SILGRANIT® Single Bowl Undermount

# L U X A R T.

## **Product Specifications**

#### **MODELS**

LX440149 Single Bowl, 9-1/2" bowl depth, ANTHRACITE LX440147 Single Bowl, 9-1/2" bowl depth, CAFÉ BROWN

LX440150 Single Bowl, 9-1/2" bowl depth, WHITE

LX440148 Single Bowl, 9-1/2" bowl depth, METALLIC GRAY

LX441297 Single Bowl, 9-1/2" bowl depth, TRUFFLE

LX441478 Single Bowl, 9-1/2" bowl depth, CINDER

LX442935 Single Bowl, 9-1/2" bowl depth, COAL BLACK

LX443084 Single Bowl, 9-1/2" bowl depth, SOFT WHITE

LX443121 Single Bowl, 9-1/2" bowl depth, VOLCANO GRAY



Model LX440149 shown in ANTHRACITE

\* basket strainer not included

#### **FEATURES**

- Required outside cabinet: 36"
- · 80% solid granite
- Heat resistantup to 536°F
- Unsurpassed cleanability backedbyindustry leading 7 patents!
- Resistantto scratches, stains and all household acids and alkali solutions
- Template provided with approximate 1/8" reveal
- · Undermount clips provided
- · Limited lifetime warranty

### **OPTIONAL ACCESORIES**

- Celcon Disposal Flange with Strainer/Stopper: LX125
- Celcon Basket Strainer: LX105

#### **CODE/STANDARDS COMPLIANCE**

ANSIZ124.6-97 IAPMO/UPClisted

NOMINAL DIMENSIONS

| NOMINAL DIMENSIONS |                                                |                   |          |
|--------------------|------------------------------------------------|-