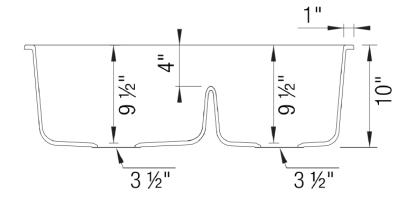

#### **NOMINAL DIMENSIONS**

| OVERALL            | CUTOUT SIZE                                    | BOWL<br>LEFT | DEPTH<br>RIGHT | DRAIN<br>DIAMETER |
|--------------------|------------------------------------------------|--------------|----------------|-------------------|
| 32-1/16" X 20-7/8" | Template provided with approximate 1/8" reveal | 9-1/2"       | 9-1/2"         | 3-1/2"            |