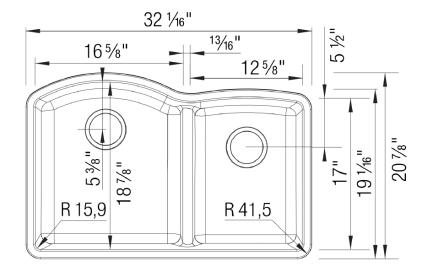

#### **NOMINAL DIMENSIONS**

| OVERALL            | CUTOUT SIZE                                    | BOWL<br>LEFT | DEPTH<br>RIGHT | DRAIN<br>DIAMETER |
|--------------------|------------------------------------------------|--------------|----------------|-------------------|
| 32-1/16" X 20-7/8" | Template provided with approximate 1/8" reveal | 9-1/2"       | 9-1/2"         | 3-1/2"            |

DFX cutout templates available on our website

Model LX441590 shown in ANTHRACITE

\* basket strainer not included

All dimensions listed are nominal. Luxart® reserves the right to make product and material changes at any time without notice.