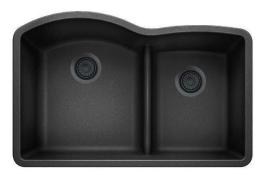

DFX cutout templates available on our website

Model LX441590 shown in ANTHRACITE

\* basket strainer not included

All dimensions listed are nominal. Luxart® reserves the right to make product and material changes at any time without notice.