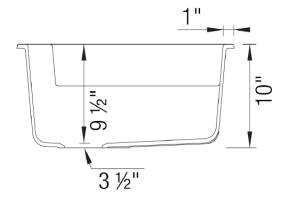

#### **NOMINAL DIMENSIONS**

| OVERALL            | CUTOUT SIZE                                    | BOWL<br>LEFT | DEPTH<br>RIGHT | DRAIN<br>DIAMETER |
|--------------------|------------------------------------------------|--------------|----------------|-------------------|
| 32-1/16" X 20-7/8" | Template provided with approximate 1/8" reveal | 9-1/2"       | 9-1/2"         | 3-1/2"            |