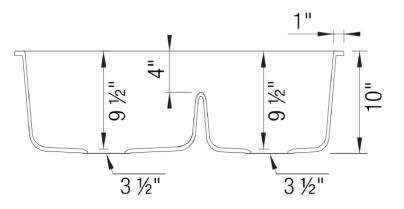

#### NOMINAL DIMENSIONS

| OVERALL            | CUTOUT SIZE                                    | BOWL<br>LEFT | BOWL DEPTH<br>LEFT RIGHT |        |
|--------------------|------------------------------------------------|--------------|--------------------------|--------|
| 32-1/16" X 20-7/8" | Template provided with approximate 1/8" reveal | 9-1/2"       | 9-1/2"                   | 3-1/2" |