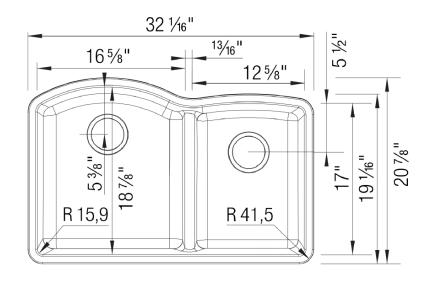

#### NOMINAL DIMENSIONS

| OVERALL            | CUTOUT SIZE                                    | BOWL<br>LEFT | BOWL DEPTH<br>LEFT RIGHT |        |
|--------------------|------------------------------------------------|--------------|--------------------------|--------|
| 32-1/16" X 20-7/8" | Template provided with approximate 1/8" reveal | 9-1/2"       | 9-1/2"                   | 3-1/2" |