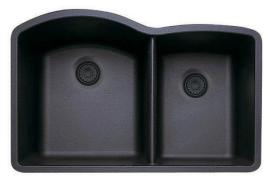

LX443101 Double Bowl, 9-1/2" & 8" bowl depths, VOLCANO GRAY

Model LX440179 shown in ANTHRACITE

\* basket strainer not included