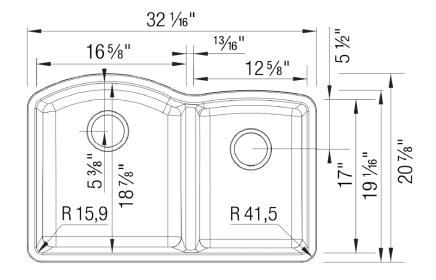

#### **NOMINAL DIMENSIONS**

| OVERALL            | CUTOUT SIZE                                    | BOWL<br>LEFT | DEPTH<br>RIGHT | DRAIN<br>DIAMETER |
|--------------------|------------------------------------------------|--------------|----------------|-------------------|
| 32-1/16" X 20-7/8" | Template provided with approximate 1/8" reveal | 9-1/2"       | 8"             | 3-1/2"            |