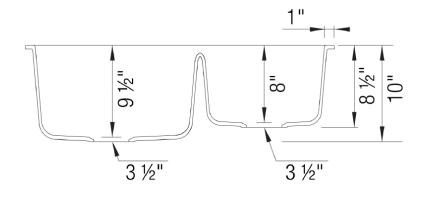

#### **NOMINAL DIMENSIONS**

| OVERALL            | CUTOUT SIZE                                    | BOWL<br>LEFT | DEPTH<br>RIGHT | DRAIN<br>DIAMETER |
|--------------------|------------------------------------------------|--------------|----------------|-------------------|
| 32-1/16" X 20-7/8" | Template provided with approximate 1/8" reveal | 9-1/2"       | 8"             | 3-1/2"            |