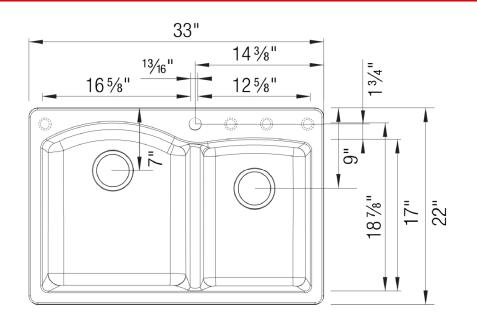

#### NOMINAL DIMENSIONS

| OVERALL | CUTOUT          | BOWL DEPTH |    | DRAIN    |
|---------|-----------------|------------|----|----------|
|         | SIZE            | LEFT RIGHT |    | DIAMETER |
| 33"X22" | 32-1/4"x21-1/4" | 9-1/2"     | 8" | 3-1/2"   |