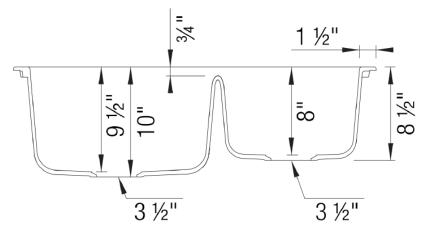

#### NOMINAL DIMENSIONS

| OVERALL | CUTOUT          | BOWL DEPTH |    | DRAIN    |
|---------|-----------------|------------|----|----------|
|         | SIZE            | LEFT RIGHT |    | DIAMETER |
| 33"X22" | 32-1/4"x21-1/4" | 9-1/2"     | 8" | 3-1/2"   |