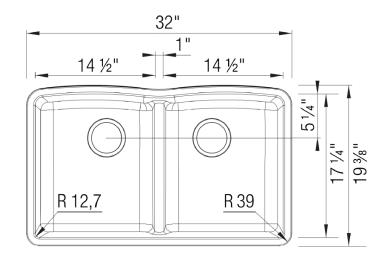

#### NOMINAL DIMENSIONS

| OVERALL       | CUTOUT SIZE                                    | BOWL DEPTH<br>LEFT RIGHT |        | DRAIN<br>DIAMETER |
|---------------|------------------------------------------------|--------------------------|--------|-------------------|
| 32" X 19-3/8" | Template provided with approximate 1/8" reveal | 9-1/2"                   | 9-1/2" | 3-1/2"            |