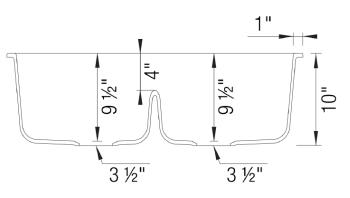

#### NOMINAL DIMENSIONS

| OVERALL       | CUTOUT SIZE                                    | BOWL DEPTH<br>LEFT RIGHT |        | DRAIN<br>DIAMETER |
|---------------|------------------------------------------------|--------------------------|--------|-------------------|
| 32" X 19-3/8" | Template provided with approximate 1/8" reveal | 9-1/2"                   | 9-1/2" | 3-1/2"            |