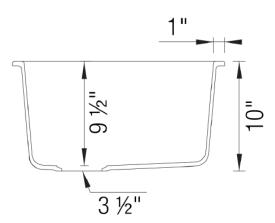

#### NOMINAL DIMENSIONS

| OVERALL       | CUTOUT SIZE                                    | BOWL DEPTH<br>LEFT RIGHT |        | DRAIN<br>DIAMETER |
|---------------|------------------------------------------------|--------------------------|--------|-------------------|
| 32" X 19-3/8" | Template provided with approximate 1/8" reveal | 9-1/2"                   | 9-1/2" | 3-1/2"            |