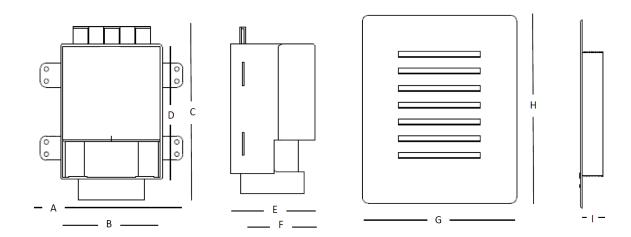

| DIMENSIONS              |         |  |                 |        |
|-------------------------|---------|--|-----------------|--------|
| Recess Box              |         |  | Snap-On Grill   |        |
| A: Width (w/ Flanges)   | 5 7/8"  |  | G: Width        | 6 5/8" |
| B: Rough-In Width       | 4 1/8"  |  | H: Height       | 8"     |
| C: Overall Height       | 7 1/8"  |  | I: Flange Depth | 7/8"   |
| D: Rough-In Height      | 5 1/2"  |  |                 |        |
| E: Depth                | 3 5/8"  |  |                 |        |
| F: Depth (from Flanges) | 3 1/32" |  |                 |        |