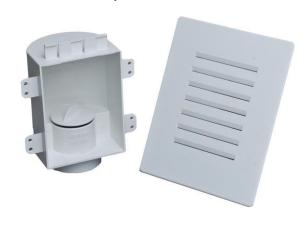

## Multi-Purpose Recess Box

## **FEATURES:**

- One piece box and mounting flange design needs no additional framing or support when installed to the stud bay
- Contains integral test cap with rubber gasket for leak testing and protection during the construction phase
- Access Box connects to 1-1/2" or 2" ABS or PVC vent pipe
- Includes a one-piece snap-on plastic grill