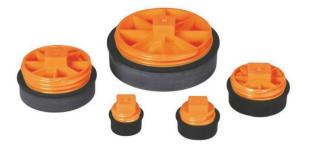

## **FEATURES**

- Economical, rust-proof and reusable 2-piece plugs
- Durable natural rubber compound and molded plastic
- Positive sealing
- · Tests up to 50 feet of head pressure

| ✓ To<br>Submit | Part #  | Nominal<br>Size | For Use In                                            |
|----------------|---------|-----------------|-------------------------------------------------------|
|                | ML10490 | 1-1/2"          | 1-1/2" SCH 40 DWV                                     |
|                | ML10491 | 2"              | 2" SCH 40 DWV and Type "M" Copper Tube                |
|                | ML10492 | 3"              | 3" SCH 40 and Copper DWV<br>2" Cast Iron Hub          |
|                | ML10493 | 4"              | 4" SCH 40 and Copper DWV, PVC S&D<br>3" Cast Iron Hub |