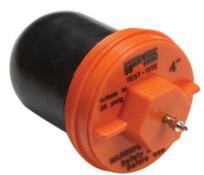

## **Pneumatic Cleanout Test Plugs**

**Product Specifications** 

## **FEATURES**

- Designed for the testing of plumbing pipelines above the cleanout tee
- · Each size is designed for one specific pipe size
- Design of this plug will allow for passing of the test water or air by deflating the plug
- After deflation the plug can be unscrewed from the test tee
- Manufactured from a durable natural rubber compound
- Each size comes with a molded in inflation valve and metal cap/core tool

| ✓ To<br>Submit | Part #  | Nominal<br>Size |   | pe<br>ter (in)<br>Max | Inflation<br>Pressure | Max Back<br>Pressure<br>Water Head<br>(ft) | Max Back<br>Pressure<br>Air (psig) | Shipping<br>Weight<br>(lb) |
|----------------|---------|-----------------|---|-----------------------|-----------------------|--------------------------------------------|------------------------------------|----------------------------|
|                | ML10479 | 2"              | 2 | 2                     | 35                    | 30                                         | 13                                 | 0.4                        |
|                | ML10480 | 3"              | 3 | 3                     | 35                    | 30                                         | 13                                 | 0.9                        |
|                | ML10481 | 4"              | 4 | 4                     | 35                    | 30                                         | 13                                 | 1.5                        |