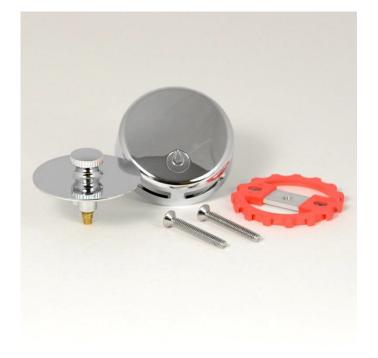

## Mainline Versatile Claw Lift & Turn Snap-On Re-Fit Trim Kit

**Product Specifications** 

## Features:

- Snap-On Face Plate
- Claw Mounting Bracket for 1 or 2 Hole Application
- Oversized Lift & Turn Re-Fit Stopper
- Fits 3/8, 5/16 or 1/4 Strainer

| √To<br>Submit | Model<br>Number | Package Description                                | Finish            |
|---------------|-----------------|----------------------------------------------------|-------------------|
|               | ML90600-CP      | Versatile Claw Lift & Turn Snap-On Re-Fit Trim Kit | Chrome            |
|               | ML90600-BN      | Versatile Claw Lift & Turn Snap-On Re-Fit Trim Kit | Brushed Nickel    |
|               | ML90600-CAFE    | Versatile Claw Lift & Turn Snap-On Re-Fit Trim Kit | Café              |
|               | ML90600-ORB     | Versatile Claw Lift & Turn Snap-On Re-Fit Trim Kit | Oil Rubbed Bronze |