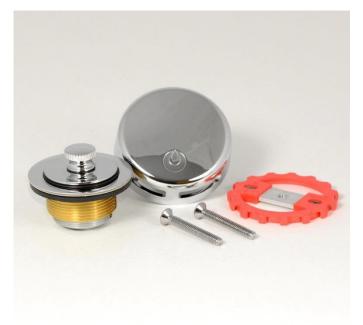

## Features:

- Snap-On Face Plate
- Claw Mounting Bracket for 1 or 2 Hole Application
- 1-1/4 Strainer with Brass Conversion Bushing
- 3/8 Push & Seal Cartridge

| √To<br>Submit | Model<br>Number | Package Description                                    | Finish            |
|---------------|-----------------|--------------------------------------------------------|-------------------|
|               | ML91600-CP      | Versatile Claw Push & Seal Snap-On Conversion Trim Kit | Chrome            |
|               | ML91600-BN      | Versatile Claw Push & Seal Snap-On Conversion Trim Kit | Brushed Nickel    |
|               | ML91600-CAFE    | Versatile Claw Push & Seal Snap-On Conversion Trim Kit | Café              |
|               | ML91600-ORB     | Versatile Claw Push & Seal Snap-On Conversion Trim Kit | Oil Rubbed Bronze |