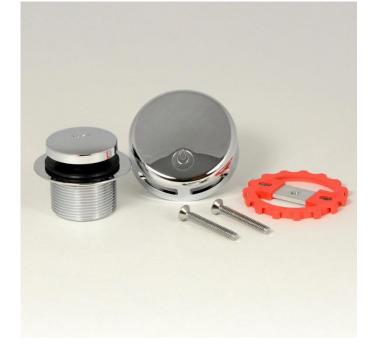

## Mainline Versatile Claw Toe Touch Snap-On Full Trim Kit

**Product Specifications** 

## Features:

- Snap-On Face Plate
- Claw Mounting Bracket for 1 or 2 Hole Application
- Use with PVC or ABS Rough-In Kit
- 5/16" Chrome Stem Stopper or 3/8" Stem Stopper for Other Finishes

| √To<br>Submit | Model<br>Number | Package Description                            | Finish            |
|---------------|-----------------|------------------------------------------------|-------------------|
|               | ML968290-CP     | Versatile Claw Toe Touch Snap-On Full Trim Kit | Chrome            |
|               | ML968290-BN     | Versatile Claw Toe Touch Snap-On Full Trim Kit | Brushed Nickel    |
|               | ML968290-CAFE   | Versatile Claw Toe Touch Snap-On Full Trim Kit | Café              |
|               | ML968290-ORB    | Versatile Claw Toe Touch Snap-On Full Trim Kit | Oil Rubbed Bronze |