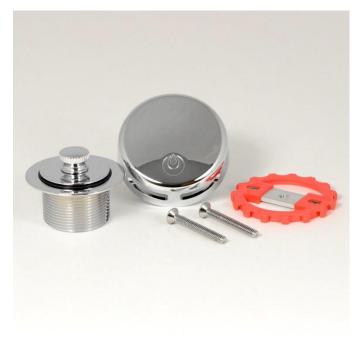

## Mainline Versatile Claw Push & Seal Snap-On Full Trim Kit

## Features:

- Snap-On Face Plate
- Claw Mounting Bracket for 1 or 2 Hole Application
- Use with PVC or ABS Rough-In Kit
- 3/8" Stem Stopper

| √To<br>Submit | Model<br>Number | Package Description                              | Finish            |
|---------------|-----------------|--------------------------------------------------|-------------------|
|               | ML938290-CP     | Versatile Claw Push & Seal Snap-On Full Trim Kit | Chrome            |
|               | ML938290-BN     | Versatile Claw Push & Seal Snap-On Full Trim Kit | Brushed Nickel    |
|               | ML938290-CAFE   | Versatile Claw Push & Seal Snap-On Full Trim Kit | Café              |
|               | ML938290-ORB    | Versatile Claw Push & Seal Snap-On Full Trim Kit | Oil Rubbed Bronze |