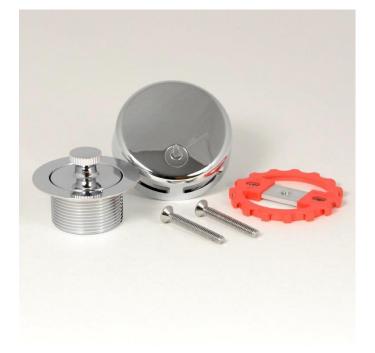

## Mainline Versatile Claw Lift & Turn Snap-On Full Trim Kit

**Product Specifications** 

## Features:

- Snap-On Face Plate
- Claw Mounting Bracket for 1 or 2 Hole Application
- Use with PVC or ABS Rough-In Kit
- 3/8" Stem Stopper

| <ul><li>✓To</li><li>Submit</li></ul> | Model<br>Number | Package Description                              | Finish            |
|--------------------------------------|-----------------|--------------------------------------------------|-------------------|
|                                      | ML958290-CP     | Versatile Claw Lift & Turn Snap-On Full Trim Kit | Chrome            |
|                                      | ML958290-BN     | Versatile Claw Lift & Turn Snap-On Full Trim Kit | Brushed Nickel    |
|                                      | ML958290-CAFE   | Versatile Claw Lift & Turn Snap-On Full Trim Kit | Café              |
|                                      | ML958290-ORB    | Versatile Claw Lift & Turn Snap-On Full Trim Kit | Oil Rubbed Bronze |