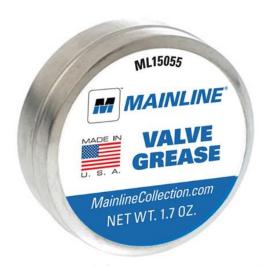

# Valve Grease

## **Description**

Mainline Valve Grease is a special combination of lithium soaps, solvent refined base stocks and additives. Formulated for many plumbing applications. Makes hard turning faucets work smoothly. Lubricates stems of faucets, valves, ballcocks etc. Waterproof. Because of the special additives, the metal parts are also protected against rust, oxidation and corrosion. Will not melt like ordinary grease. Temperature range use from -20°F to +250°F. Not for use on rubber or synthetic O-rings.