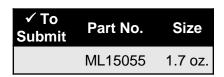

# Valve Grease

### **Product Specifications**







## **Description**

Mainline Valve Grease is a special combination of lithium soaps, solvent refined base stocks and additives. Formulated for many plumbing applications. Makes hard turning faucets work smoothly. Lubricates stems of faucets, valves, ballcocks etc. Waterproof. Because of the special additives, the metal parts are also protected against rust, oxidation and corrosion. Will not melt like ordinary grease. Temperature range use from -20°F to +250°F. Not for use on rubber or synthetic O-rings.

### **Directions for Use**

- For best results clean and dry surfaces before application.
- · Apply grease by hand or brush.

#### **CAUTION**

Keep out of reach of children and pets. Do not allow to be taken internally. If swallowed, seek immediate medical attention. Do not induce vomit