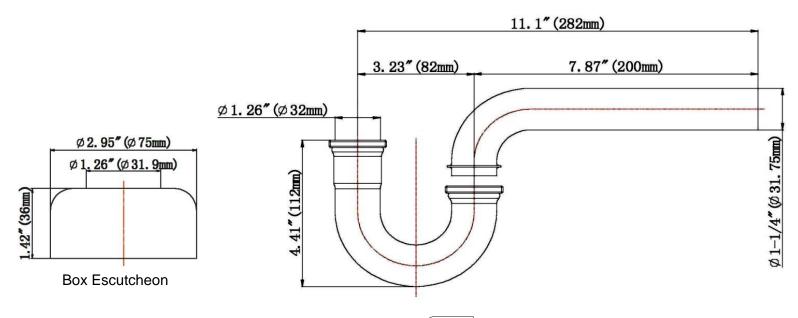

## 1-1/4" Tubular P-Trap less Cleanout

**Product Specifications** 

## **FEATURES**

- 7-7/8" 17 GA Brass Wall Tube
- · Chrome Plated
- · Brass Nut Kit
- · Box Escutcheon