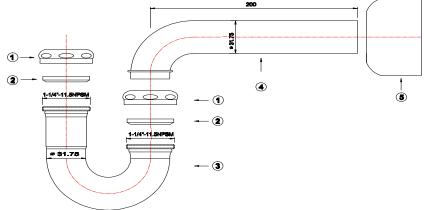

## APPLICABLE STANDARDS/CODES

Specified model meets or exceeds the following:

- ASME A112.18.1/CSA B125.1
- IAPMO/cUPC

| Part # | Part Description | Material     |
|--------|------------------|--------------|
| 1      | Slip Nut         | Brass        |
| 2      | Washer           | Rubber       |
| 3      | J-Bend           | Brass        |
| 4      | Wall Tube        | Brass        |
| 5      | Escutcheon       | Plated Steel |