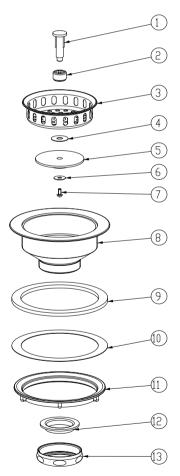

## **OPTIONAL FINISH**

| ML151   | Chrome Plated                  |
|---------|--------------------------------|
| ML151SS | Brushed Stainless Steel finish |

| No. | Part Name       | Material        |
|-----|-----------------|-----------------|
| 1   | Stick Post      | Brass           |
| 2   | Bushing         | Brass           |
| 3   | Basket          | Brass           |
| 4   | Gasket          | Stainless Steel |
| 5   | Stopper         | Rubber          |
| 6   | Gasket          | Stainless Steel |
| 7   | Screw           | Stainless Steel |
| 8   | Body            | Brass           |
| 9   | Washer          | Rubber          |
| 10  | Friction Washer | Paper           |
| 11  | Locknut         | Brass           |
| 12  | Washer          | PE              |
| 13  | Tailpiece Nut   | Brass           |
| 14  | Tailpiece       | Brass           |