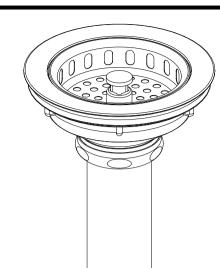

## **ML151 BRASS BASKET STRAINER**

## **SPECIFICATIONS**

- Heavy Duty Forged Brass Body
- Brass Basket
- 4" Tailpiece
- Brass Post
- Heavy Brass Locknut
- Brass Tailpiece Nut