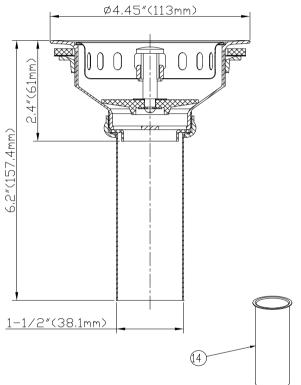

## **SPECIFICATIONS**

- Heavy Duty Forged Brass Body
- Brass Basket
- 4" Tailpiece
- Brass Post
- Heavy Brass Locknut
- Brass Tailpiece Nut