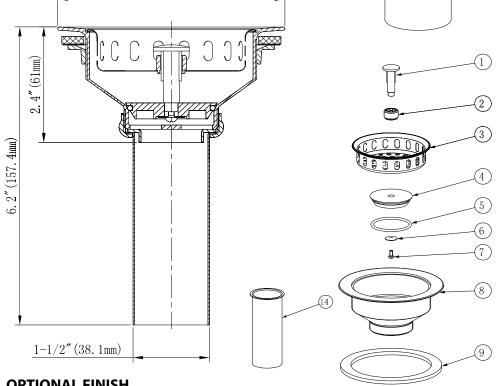

## **SPECIFICATIONS**

- Heavy Duty Forged Brass Body
- Brass Basket
- 4" Tailpiece
- Brass Post with Brass Stopper

Ø4.45"(113mm)

- Heavy Brass Locknut
- Brass Tailpiece Nut

|      | 4 |
|------|---|
| _(1) |   |
| -2   |   |
| 3    |   |
| 4    |   |
| 5    |   |
| -6   |   |
| -7   |   |
| -8   |   |
|      |   |
| 9    |   |
| (10) |   |

(13)

| 1  | Stick Post      | Brass           |
|----|-----------------|-----------------|
| 2  | Bushing         | Brass           |
| 3  | Basket          | Brass           |
| 4  | Stopper         | Brass           |
| 5  | Washer          | Rubber          |
| 6  | Gasket          | Stainless Steel |
| 7  | Screw           | Stainless Steel |
| 8  | Body            | Brass           |
| 9  | Washer          | Rubber          |
| 10 | Friction Washer | Paper           |
| 11 | Locknut         | Brass           |
| 12 | Washer          | PE              |
| 13 | Tailpiece Nut   | Brass           |
| 14 | Tailpiece       | Brass           |