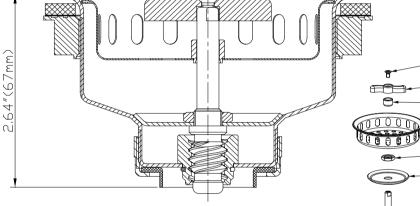

## **SPECIFICATIONS**

(5) (6)

(8)

(10)

(11)

(15)

| No. | Part Name        | Material        |
|-----|------------------|-----------------|
| 1   | Screw            | Stainless Steel |
| 2   | Handle           | Zinc            |
| 3   | Bushing          | Brass           |
| 4   | Basket           | Stainless Steel |
| 5   | Nut              | Brass           |
| 6   | Stopper          | Stainless Steel |
| 7   | Screw Post       | Brass           |
| 8   | Connector        | Brass           |
| 9   | Body             | Stainless Steel |
| 10  | Compression Ring | Stainless Steel |
| 11  | Washer           | Rubber          |
| 12  | Friction Washer  | Paper           |
| 13  | Locknut          | Zinc            |
| 14  | Washer           | PE              |
| 15  | Tailpiece Nut    | Zinc            |