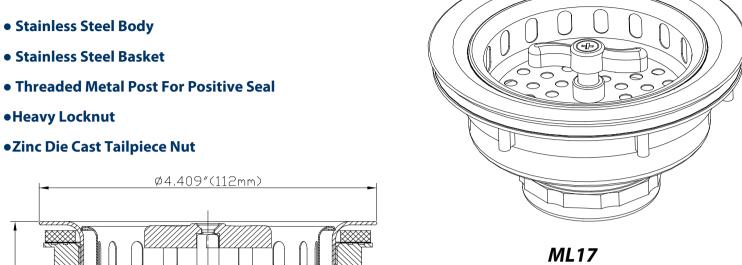

## **SPECIFICATIONS**

(5) (6)

(8)

(10)

(11)

(15)

| No. | Part Name        | Material        |
|-----|------------------|-----------------|
| 1   | Screw            | Stainless Steel |
| 2   | Handle           | Zinc            |
| 3   | Bushing          | Brass           |
| 4   | Basket           | Stainless Steel |
| 5   | Nut              | Brass           |
| 6   | Stopper          | Stainless Steel |
| 7   | Screw Post       | Brass           |
| 8   | Connector        | Brass           |
| 9   | Body             | Stainless Steel |
| 10  | Compression Ring | Stainless Steel |
| 11  | Washer           | Rubber          |
| 12  | Friction Washer  | Paper           |
| 13  | Locknut          | Zinc            |
| 14  | Washer           | PE              |
| 15  | Tailpiece Nut    | Zinc            |