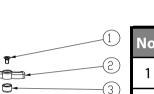

## **SPECIFICATIONS**

(5) (6)

(8)

(10)

(11)

(15)

| No. | Part Name        | Material        |
|-----|------------------|-----------------|
| 1   | Screw            | Stainless Steel |
| 2   | Handle           | Zinc            |
| 3   | Bushing          | Brass           |
| 4   | Basket           | Stainless Steel |
| 5   | Nut              | Brass           |
| 6   | Stopper          | Stainless Steel |
| 7   | Screw Post       | Brass           |
| 8   | Connector        | Brass           |
| 9   | Body             | Stainless Steel |
| 10  | Compression Ring | Stainless Steel |
| 11  | Washer           | Rubber          |
| 12  | Friction Washer  | Paper           |
| 13  | Locknut          | Zinc            |
| 14  | Washer           | PE              |
| 15  | Tailpiece Nut    | Zinc            |