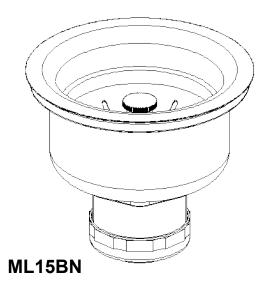

## **SPECIFICATIONS**

- Deep Locking Cup For Easy Installation
- Stainless Steel Body
- Stainless Steel Basket
- Brass Post With Ball Bearing Type Snap In Feature
- Brass Locknut
- Brass Tailpiece Nut

| CROSS REFERENCE |            |  |
|-----------------|------------|--|
| 15              | SS-185B    |  |
| S14-005         | 1434BRSS   |  |
| 300-006         | ZP2000B-SS |  |
| 652-003         |            |  |