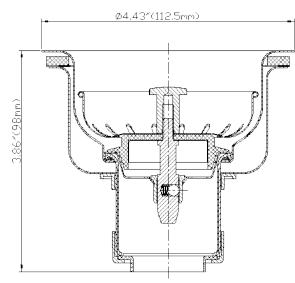

## **SPECIFICATIONS**

- Deep Locking Cup For Easy Installation
- Stainless Steel Body
- Stainless Steel Basket
- Brass Post With Ball Bearing Type Snap In Feature
- Brass Locknut
- Brass Tailpiece Nut

| CROSS REFERENCE |            |  |
|-----------------|------------|--|
| 15              | SS-185B    |  |
| S14-005         | 1434BRSS   |  |
| 300-006         | ZP2000B-SS |  |
| 652-003         |            |  |