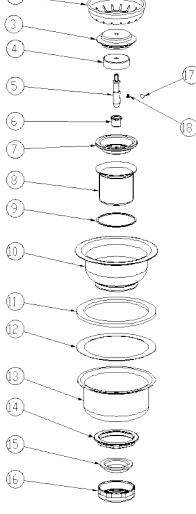

| No. | Part Name       | Material        |
|-----|-----------------|-----------------|
| 1   | Stick Post      | Brass           |
| 2   | Basket          | Stainless Steel |
| 3   | Stopper         | Rubber          |
| 4   | Gasket          | Stainless Steel |
| 5   | Guidepost       | Brass           |
| 6   | Sleeve          | Brass           |
| 7   | Washer          | Rubber          |
| 8   | Thread Tube     | Stainless Steel |
| 9   | Washer          | Rubber          |
| 10  | Body            | Stainless Steel |
| 11  | Washer          | Rubber          |
| 12  | Friction Washer | Paper           |
| 13  | Shell           | Stainless Steel |
| 14  | Locknut         | Brass           |
| 15  | Washer          | PE              |
| 16  | Tailpiece Nut   | Brass           |
| 17  | Locking Ball    | Stainless Steel |
| 18  | Spring          | Stainless Steel |