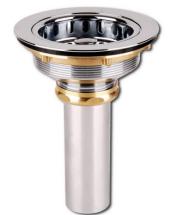

## **SPECIFICATIONS**

- Heavy Duty Forged Brass Body
- Brass Basket with Brass Stopper
- Brass Post
- 4" Tailpiece
- Heavy Brass Lock Nut & Brass Tailpiece Nut

| Model #  | Finish          |
|----------|-----------------|
| ML8801   | Polished Chrome |
| ML8801SS | Stainless Steel |