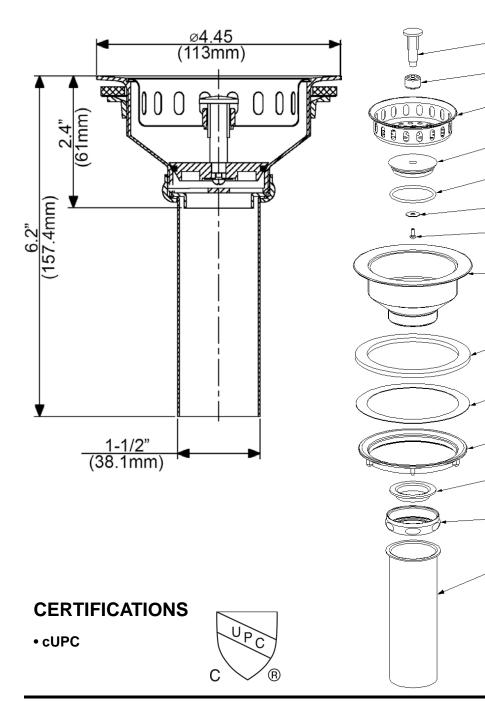

## HEAVY DUTY BASKET STRAINER

1

2)

3)

(4)

5

6)

7)

8)

9)

(10)

(11)

(12)

(13)

(14)

| No. | Part Name       | Material        |
|-----|-----------------|-----------------|
| 1   | Stick Post      | Brass           |
| 2   | Bushing         | Brass           |
| 3   | Basket          | Brass           |
| 4   | Stopper         | Brass           |
| 5   | Washer          | Rubber          |
| 6   | Gasket          | Stainless Steel |
| 7   | Screw           | Stainless Steel |
| 8   | Body            | Brass           |
| 9   | Washer          | Rubber          |
| 10  | Friction Washer | Paper           |
| 11  | Lock Nut        | Brass           |
| 12  | Washer          | PE              |
| 13  | Tailpiece Nut   | Brass           |
| 14  | Tailpiece       | Brass           |