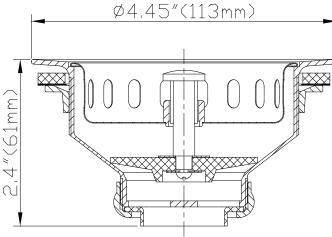

## **SPECIFICATIONS**

- Heavy Duty Forged Brass Body
- Stainless Steel Basket
- Brass Post
- Heavy Brass Locknut
- Brass Tailpiece Nut
- Brushed Stainless Steel Finish

ML151LTSS

| No. | Part Name       | Material        |
|-----|-----------------|-----------------|
| 1   | Stick Post      | Brass           |
| 2   | Bushing         | Brass           |
| 3   | Basket          | Stainless Steel |
| 4   | Gasket          | Stainless Steel |
| 5   | Stopper         | Rubber          |
| 6   | Gasket          | Stainless Steel |
| 7   | Screw           | Stainless Steel |
| 8   | Body            | Brass           |
| 9   | Washer          | Rubber          |
| 10  | Friction Washer | Paper           |
| 11  | Locknut         | Brass           |
| 12  | Washer          | PE              |
| 13  | Tailpiece Nut   | Brass           |