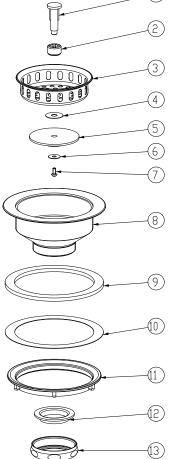

## **SPECIFICATIONS**

- Heavy Duty Forged Brass Body
- Stainless Steel Basket
- Brass Post
- Heavy Brass Locknut
- Brass Tailpiece Nut
- Brushed Stainless Steel Finish

ML151LTSS

| No. | Part Name       | Material        |
|-----|-----------------|-----------------|
| 1   | Stick Post      | Brass           |
| 2   | Bushing         | Brass           |
| 3   | Basket          | Stainless Steel |
| 4   | Gasket          | Stainless Steel |
| 5   | Stopper         | Rubber          |
| 6   | Gasket          | Stainless Steel |
| 7   | Screw           | Stainless Steel |
| 8   | Body            | Brass           |
| 9   | Washer          | Rubber          |
| 10  | Friction Washer | Paper           |
| 11  | Locknut         | Brass           |
| 12  | Washer          | PE              |
| 13  | Tailpiece Nut   | Brass           |