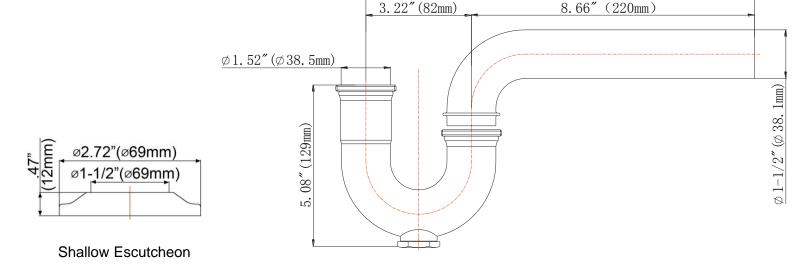

## **FEATURES**

- 8-3/4" 17 GA Brass Wall Tube
- 1-1/2" x 1-1/4" Reducing Washer
- Chrome Plated
- Zinc Nut Kit
- Shallow Escutcheon

## **APPLICABLE STANDARDS/CODES**

Specified model meets or exceeds the following:

- ASME A112.18.1/CSA B125.1
- IAPMO/cUPC

11.89" (302mm)

| Part<br># | Part<br>Description | Material     |
|-----------|---------------------|--------------|
| 1         | Reducing Washer     | PE           |
| 2         | Slip Nut            | Zinc         |
| 3         | Washer              | Rubber       |
| 4         | J-Bend              | Brass        |
| 5         | Wall Tube           | Brass        |
| 6         | Escutcheon          | Plated Steel |
| 7         | Washer              | Rubber       |
| 8         | Cleanout Plug       | Brass        |