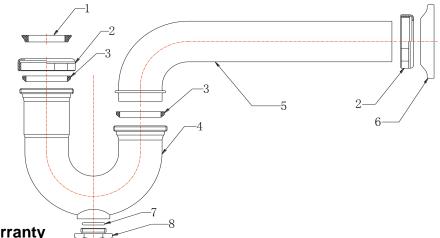

## **APPLICABLE STANDARDS/CODES**

Specified model meets or exceeds the following:

- ASME A112.18.1/CSA B125.1
- IAPMO/cUPC

11.89" (302mm)

| Part<br># | Part<br>Description | Material     |
|-----------|---------------------|--------------|
| 1         | Reducing Washer     | PE           |
| 2         | Slip Nut            | Zinc         |
| 3         | Washer              | Rubber       |
| 4         | J-Bend              | Brass        |
| 5         | Wall Tube           | Brass        |
| 6         | Escutcheon          | Plated Steel |
| 7         | Washer              | Rubber       |
| 8         | Cleanout Plug       | Brass        |