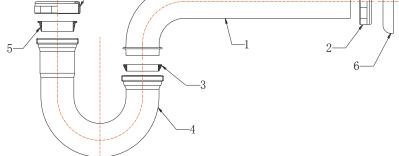

## **APPLICABLE STANDARDS/CODES**

Specified model meets or exceeds the following:

- ASME A112.18.1/CSA B125.1
- IAPMO/cUPC

| Part<br># | Part<br>Description | Material     |
|-----------|---------------------|--------------|
| 1         | Wall Tube           | Brass        |
| 2         | Slip Nut            | Zinc         |
| 3         | Washer              | Rubber       |
| 4         | J-Bend              | Brass        |
| 5         | Washer              | Rubber       |
| 6         | Escutcheon          | Plated Steel |