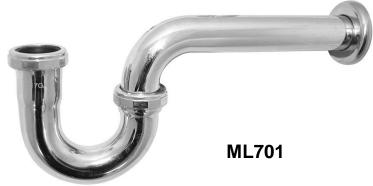

## 1-1/4" Tubular P-Trap less Cleanout

**Product Specifications** 

## **FEATURES**

- 7-7/8" 17 GA Brass Wall Tube
- Chrome Plated
- Zinc Nut Kit
- Shallow Escutcheon