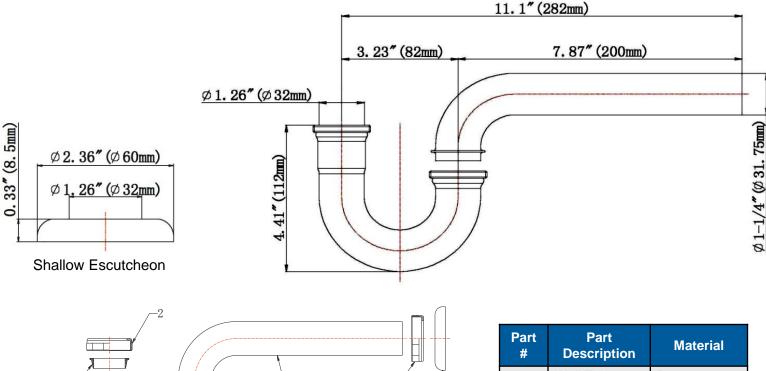

## 1-1/4" Tubular P-Trap less Cleanout

**Product Specifications** 

## **FEATURES**

- 7-7/8" 17 GA Brass Wall Tube
- Chrome Plated
- Zinc Nut Kit
- Shallow Escutcheon