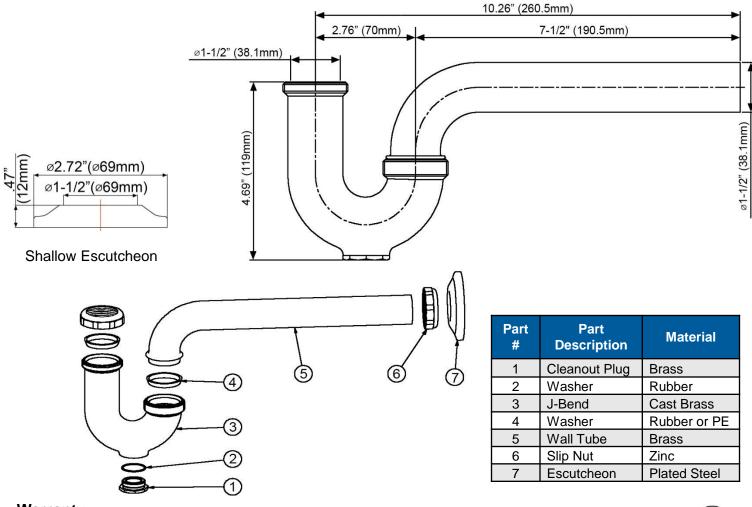

## 1-1/2" Semi-Cast P-Trap with Cleanout

**Product Specifications** 

## **FEATURES**

- 7-1/2" 17 GA Brass Wall Tube
- Includes 2 Rubber & 2 PE Washers & 1 Reducing Washer
- Chrome Plated
- Zinc Nut Kit
- Shallow Escutcheon