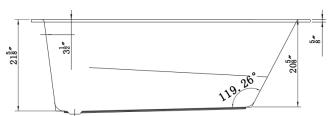

## **TECHINCAL SPECIFICATIONS**

| Height 21-5/8 in Width 39 in Depth 20-5/8 in Length 65 in Weight 58 pounds Shipping Weight 70 pounds Capacity (full) 81 Gallons Capacity (to overflow) 75 Gallons Drain End Overflow Integrated Faucet Type Wall or Deck Mount (3 hole or less) |                        |                                     |
|-------------------------------------------------------------------------------------------------------------------------------------------------------------------------------------------------------------------------------------------------|------------------------|-------------------------------------|
| Depth 20-5/8 in Length 65 in Weight 58 pounds Shipping Weight 70 pounds Capacity (full) 81 Gallons Capacity (to overflow) 75 Gallons Drain End Overflow Integrated                                                                              | Height                 | 21-5/8 in                           |
| Length 65 in Weight 58 pounds Shipping Weight 70 pounds Capacity (full) 81 Gallons Capacity (to overflow) 75 Gallons Drain End Overflow Integrated                                                                                              | Width                  | 39 in                               |
| Weight 58 pounds Shipping Weight 70 pounds Capacity (full) 81 Gallons Capacity (to overflow) 75 Gallons Drain End Overflow Integrated                                                                                                           | Depth                  | 20-5/8 in                           |
| Shipping Weight 70 pounds Capacity (full) 81 Gallons Capacity (to overflow) 75 Gallons Drain End Overflow Integrated                                                                                                                            | Length                 | 65 in                               |
| Capacity (full) 81 Gallons Capacity (to overflow) 75 Gallons Drain End Overflow Integrated                                                                                                                                                      | Weight                 | 58 pounds                           |
| Capacity (to overflow) 75 Gallons Drain End Overflow Integrated                                                                                                                                                                                 | Shipping Weight        | 70 pounds                           |
| Drain End Overflow Integrated                                                                                                                                                                                                                   | Capacity (full)        | 81 Gallons                          |
| Overflow Integrated                                                                                                                                                                                                                             | Capacity (to overflow) | 75 Gallons                          |
|                                                                                                                                                                                                                                                 | Drain                  | End                                 |
| Faucet Type Wall or Deck Mount (3 hole or less)                                                                                                                                                                                                 | Overflow               | Integrated                          |
|                                                                                                                                                                                                                                                 | Faucet Type            | Wall or Deck Mount (3 hole or less) |