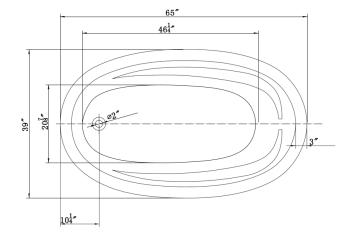

## **TECHINCAL SPECIFICATIONS**

| Height 21-5/8 in Width 39 in Depth 20-5/8 in Length 65 in Weight 58 pounds Shipping Weight 70 pounds Capacity (full) 81 Gallons Capacity (to overflow) 75 Gallons Drain End Overflow Integrated Faucet Type Wall or Deck Mount (3 hole or less) |                        |                                     |
|-------------------------------------------------------------------------------------------------------------------------------------------------------------------------------------------------------------------------------------------------|------------------------|-------------------------------------|
| Depth 20-5/8 in Length 65 in Weight 58 pounds Shipping Weight 70 pounds Capacity (full) 81 Gallons Capacity (to overflow) 75 Gallons Drain End Overflow Integrated                                                                              | Height                 | 21-5/8 in                           |
| Length 65 in Weight 58 pounds Shipping Weight 70 pounds Capacity (full) 81 Gallons Capacity (to overflow) 75 Gallons Drain End Overflow Integrated                                                                                              | Width                  | 39 in                               |
| Weight 58 pounds Shipping Weight 70 pounds Capacity (full) 81 Gallons Capacity (to overflow) 75 Gallons Drain End Overflow Integrated                                                                                                           | Depth                  | 20-5/8 in                           |
| Shipping Weight 70 pounds Capacity (full) 81 Gallons Capacity (to overflow) 75 Gallons Drain End Overflow Integrated                                                                                                                            | Length                 | 65 in                               |
| Capacity (full) 81 Gallons Capacity (to overflow) 75 Gallons Drain End Overflow Integrated                                                                                                                                                      | Weight                 | 58 pounds                           |
| Capacity (to overflow) 75 Gallons Drain End Overflow Integrated                                                                                                                                                                                 | Shipping Weight        | 70 pounds                           |
| Drain End Overflow Integrated                                                                                                                                                                                                                   | Capacity (full)        | 81 Gallons                          |
| Overflow Integrated                                                                                                                                                                                                                             | Capacity (to overflow) | 75 Gallons                          |
|                                                                                                                                                                                                                                                 | Drain                  | End                                 |
| Faucet Type Wall or Deck Mount (3 hole or less)                                                                                                                                                                                                 | Overflow               | Integrated                          |
|                                                                                                                                                                                                                                                 | Faucet Type            | Wall or Deck Mount (3 hole or less) |