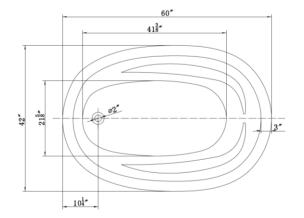

## **TECHINCAL SPECIFICATIONS**

| Height                 | 19-5/8 in                           |
|------------------------|-------------------------------------|
| Width                  | 42 in                               |
| Depth                  | 18-3/4 in                           |
| Length                 | 60 in                               |
| Weight                 | 55 pounds                           |
| Shipping Weight        | 65 pounds                           |
| Capacity (full)        | 72 Gallons                          |
| Capacity (to overflow) | 67 Gallons                          |
| Drain                  | End                                 |
| Overflow               | Integrated                          |
| Faucet Type            | Wall or Deck Mount (3 hole or less) |
|                        |                                     |