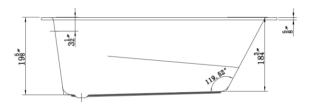

## **TECHINCAL SPECIFICATIONS**

| Height                 | 19-5/8 in                           |
|------------------------|-------------------------------------|
| Width                  | 42 in                               |
| Depth                  | 18-3/4 in                           |
| Length                 | 60 in                               |
| Weight                 | 55 pounds                           |
| Shipping Weight        | 65 pounds                           |
| Capacity (full)        | 72 Gallons                          |
| Capacity (to overflow) | 67 Gallons                          |
| Drain                  | End                                 |
| Overflow               | Integrated                          |
| Faucet Type            | Wall or Deck Mount (3 hole or less) |
|                        |                                     |