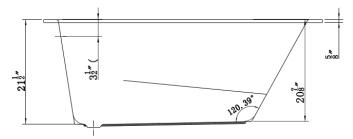

## **TECHINCAL SPECIFICATIONS**

| Height                 | 21-1/2 in                           |
|------------------------|-------------------------------------|
| Width                  | 39 in                               |
| Depth                  | 20-7/8 in                           |
| Length                 | 57-7/8 in                           |
| Weight                 | 48 pounds                           |
| Shipping Weight        | 60 pounds                           |
| Capacity (full)        | 59 Gallons                          |
| Capacity (to overflow) | 54 Gallons                          |
| Drain                  | End                                 |
| Overflow               | Integrated                          |
| Faucet Type            | Wall or Deck Mount (3 hole or less) |