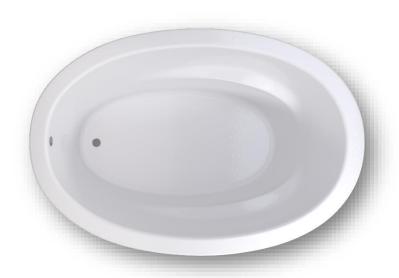

## HEIRESS5839

Luxart® ALTABELLA tubs are made from vacuum-formed acrylic sheets and have a deep, durable color layer. These versatile drop-in tubs are strong and lightweight, featuring a low-profile edge for a more minimalist look.