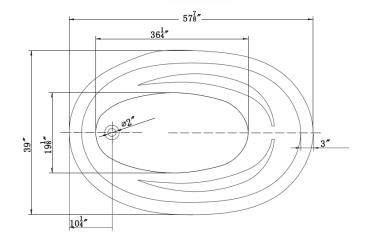

## **TECHINCAL SPECIFICATIONS**

| Height                 | 21-1/2 in                           |
|------------------------|-------------------------------------|
| Width                  | 39 in                               |
| Depth                  | 20-7/8 in                           |
| Length                 | 57-7/8 in                           |
| Weight                 | 48 pounds                           |
| Shipping Weight        | 60 pounds                           |
| Capacity (full)        | 59 Gallons                          |
| Capacity (to overflow) | 54 Gallons                          |
| Drain                  | End                                 |
| Overflow               | Integrated                          |
| Faucet Type            | Wall or Deck Mount (3 hole or less) |