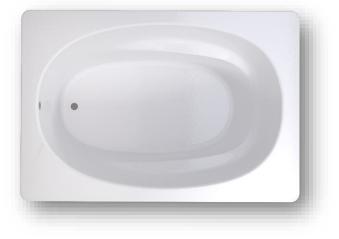

# DIMENSION6042

Luxart® ALTABELLA tubs are made from vacuum-formed acrylic sheets and have a deep, durable color layer. These versatile drop-in tubs are strong and lightweight, featuring a low-profile edge for a more minimalist look.