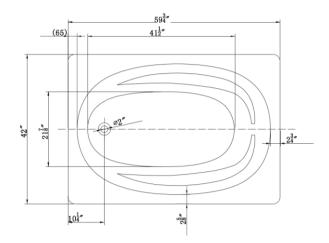

## **TECHINCAL SPECIFICATIONS**

| Height                 | 20-7/8 in                           |
|------------------------|-------------------------------------|
| Width                  | 42 in                               |
| Depth                  | 19-3/4 in                           |
| Length                 | 59-3/4 in                           |
| Weight                 | 77 pounds                           |
| Shipping Weight        | 91 pounds                           |
| Capacity (full)        | 78 Gallons                          |
| Capacity (to overflow) | 69 Gallons                          |
| Drain                  | End                                 |
| Overflow               | Integrated                          |
| Faucet Type            | Wall or Deck Mount (3 hole or less) |
|                        |                                     |