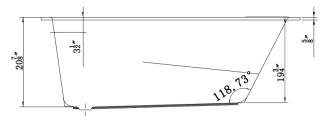

## **TECHINCAL SPECIFICATIONS**

| Height                 | 20-7/8 in                           |
|------------------------|-------------------------------------|
| Width                  | 42 in                               |
| Depth                  | 19-3/4 in                           |
| Length                 | 59-3/4 in                           |
| Weight                 | 77 pounds                           |
| Shipping Weight        | 91 pounds                           |
| Capacity (full)        | 78 Gallons                          |
| Capacity (to overflow) | 69 Gallons                          |
| Drain                  | End                                 |
| Overflow               | Integrated                          |
| Faucet Type            | Wall or Deck Mount (3 hole or less) |
|                        |                                     |