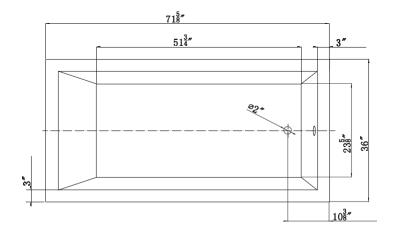

## **TECHINCAL SPECIFICATIONS**

| Height                 | 19-1/4 in                           |
|------------------------|-------------------------------------|
| Width                  | 36 in                               |
| Depth                  | 18-1/2 in                           |
| Length                 | 71-5/8 in                           |
| Weight                 | 90 pounds                           |
| Shipping Weight        | 99 pounds                           |
| Capacity (full)        | 112 Gallons                         |
| Capacity (to overflow) | 102 Gallons                         |
| Drain                  | End                                 |
| Overflow               | Integrated                          |
| Faucet Type            | Wall or Deck Mount (3 hole or less) |
|                        |                                     |