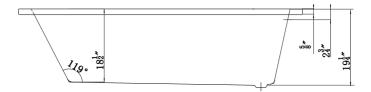

## **TECHINCAL SPECIFICATIONS**

| Height                 | 19-1/4 in                           |
|------------------------|-------------------------------------|
| Width                  | 36 in                               |
| Depth                  | 18-1/2 in                           |
| Length                 | 71-5/8 in                           |
| Weight                 | 90 pounds                           |
| Shipping Weight        | 99 pounds                           |
| Capacity (full)        | 112 Gallons                         |
| Capacity (to overflow) | 102 Gallons                         |
| Drain                  | End                                 |
| Overflow               | Integrated                          |
| Faucet Type            | Wall or Deck Mount (3 hole or less) |
|                        |                                     |