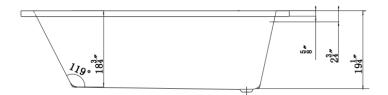

## **TECHINCAL SPECIFICATIONS**

| Height                 | 19-1/4 in                           |
|------------------------|-------------------------------------|
| Width                  | 36 in                               |
| Depth                  | 18-3/4 in                           |
| Length                 | 65-5/8 in                           |
| Weight                 | 75 pounds                           |
| Shipping Weight        | 89 pounds                           |
| Capacity (full)        | 96 Gallons                          |
| Capacity (to overflow) | 87 Gallons                          |
| Drain                  | End                                 |
| Overflow               | Integrated                          |
| Faucet Type            | Wall or Deck Mount (3 hole or less) |
|                        |                                     |