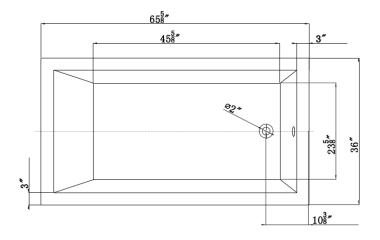

## **TECHINCAL SPECIFICATIONS**

| Height                 | 19-1/4 in                           |
|------------------------|-------------------------------------|
| Width                  | 36 in                               |
| Depth                  | 18-3/4 in                           |
| Length                 | 65-5/8 in                           |
| Weight                 | 75 pounds                           |
| Shipping Weight        | 89 pounds                           |
| Capacity (full)        | 96 Gallons                          |
| Capacity (to overflow) | 87 Gallons                          |
| Drain                  | End                                 |
| Overflow               | Integrated                          |
| Faucet Type            | Wall or Deck Mount (3 hole or less) |
|                        |                                     |