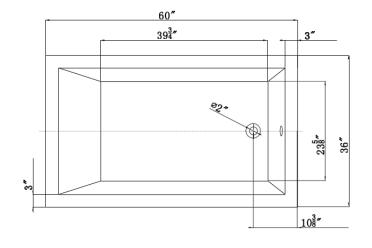

## **TECHINCAL SPECIFICATIONS**

| Height                 | 19-1/4 in                           |
|------------------------|-------------------------------------|
| Width                  | 36 in                               |
| Depth                  | 18-1/8 in                           |
| Length                 | 60 in                               |
| Weight                 | 66 pounds                           |
| Shipping Weight        | 78 pounds                           |
| Capacity (full)        | 81 Gallons                          |
| Capacity (to overflow) | 73 Gallons                          |
| Drain                  | End                                 |
| Overflow               | Integrated                          |
| Faucet Type            | Wall or Deck Mount (3 hole or less) |
|                        |                                     |