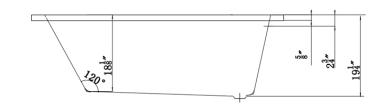

## **TECHINCAL SPECIFICATIONS**

| Height                 | 19-1/4 in                           |
|------------------------|-------------------------------------|
| Width                  | 36 in                               |
| Depth                  | 18-1/8 in                           |
| Length                 | 60 in                               |
| Weight                 | 66 pounds                           |
| Shipping Weight        | 78 pounds                           |
| Capacity (full)        | 81 Gallons                          |
| Capacity (to overflow) | 73 Gallons                          |
| Drain                  | End                                 |
| Overflow               | Integrated                          |
| Faucet Type            | Wall or Deck Mount (3 hole or less) |
|                        |                                     |