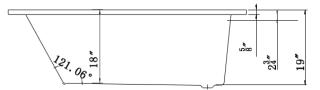

## **TECHINCAL SPECIFICATIONS**

| Height                 | 19 in                               |
|------------------------|-------------------------------------|
| Width                  | 32 in                               |
| Depth                  | 18 in                               |
| Length                 | 59-1/2 in                           |
| Weight                 | 62 pounds                           |
| Shipping Weight        | 68 pounds                           |
| Capacity (full)        | 58 Gallons                          |
| Capacity (to overflow) | 53 Gallons                          |
| Drain                  | End                                 |
| Overflow               | Integrated                          |
| Faucet Type            | Wall or Deck Mount (3 hole or less) |
|                        |                                     |