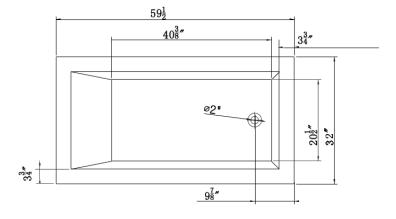

## **TECHINCAL SPECIFICATIONS**

| Height                 | 19 in                               |
|------------------------|-------------------------------------|
| Width                  | 32 in                               |
| Depth                  | 18 in                               |
| Length                 | 59-1/2 in                           |
| Weight                 | 62 pounds                           |
| Shipping Weight        | 68 pounds                           |
| Capacity (full)        | 58 Gallons                          |
| Capacity (to overflow) | 53 Gallons                          |
| Drain                  | End                                 |
| Overflow               | Integrated                          |
| Faucet Type            | Wall or Deck Mount (3 hole or less) |
|                        |                                     |