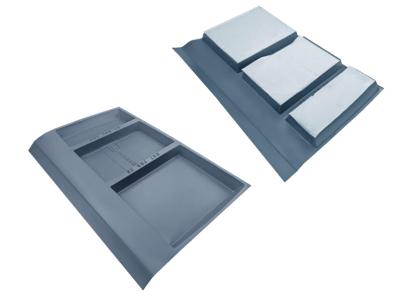

## Styrene Shower Base Protector

**Product Specifications** 

## **FEATURES**

- Made of high-impact plastic with a foam padded bottom
- Shower base finish is protected from abrasive action with the gripping foam pad
- · Fits right hand, left hand and center drain shower bases

## Fits 9 different shower base sizes

- Right out of the box will fit: 60" x 32", 32" x 34", and 60" x 36"
- Cut off the small end on the left side to fit: 48" x 48", 32" x 48", and 34" x 36"
- Cut off the large end on the right side to fit: 36" x 36", 32" x 36", and 34" x 36"