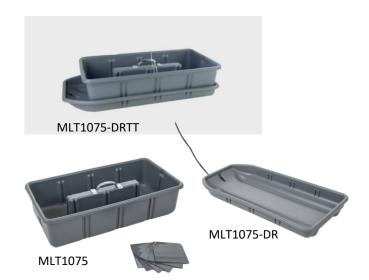

#### **DIRT RIDER**

- · With two runners, glides over dirt easily
- 6 foot rope included
- Easy to clean
- · Can be used stand alone or combined with the Tote Tray
- · High molecular weight polyethylene

### **Tote Tray**

- Fits Securely into the Dirt Rider grooves
- · Allows you to carry longer tools and bulky parts
- · Can be used stand alone or combined with the Dirt Rider
- Able to be divided into 8 compartments 6" x 5" x 6" deep
- Includes six dividers

| ✓ To<br>Submit | Part #       | Description                                                      | Туре              |
|----------------|--------------|------------------------------------------------------------------|-------------------|
|                | MLT1075      | 24x12x6 HDPE Plastic Deep Tote with 6 Dividers                   | Tote Tray Only    |
|                | MLT1075-DR   | 29x14x3.5 HDPE Plastic Dirt Rider Pull Sled                      | Dirt Rider Only   |
|                | MLT1075-DRTT | 29x14x3.5 HDPE Plastic Dirt Rider Pull Sled w/ 24x12x6 Tote Tray | Combo w/Tote Tray |