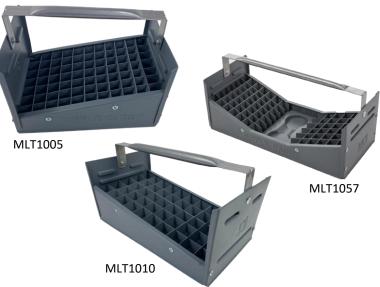

| ✓ To<br>Submit | Part #  | Description                       | Size        |
|----------------|---------|-----------------------------------|-------------|
|                | MLT1005 | HDPE Plastic Nipple Caddy         | 1/2"        |
|                | MLT1007 | HDPE Plastic Nipple Caddy         | 3/4"        |
|                | MLT1010 | HDPE Plastic Nipple Caddy         | 1"          |
|                | MLT1015 | HDPE Plastic Nipple Caddy         | 1-1/2"      |
|                | MLT1020 | HDPE Plastic Nipple Caddy         | 2"          |
|                | MLT1057 | HDPE Plastic Nipple Caddy (COMBO) | 1/2" & 3/4" |