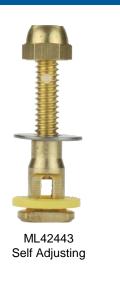

## **FEATURES**

- 5/16" Solid Brass with Stainless Steel Washers
- No Cutting or Breaking Off
- No Spin Base
- No Tip Washer
- Large Acorn Nut
- Self Adjusting Length (ML42443)
- Adjustable Length (ML53990) Great for installations where the closet flange is below the finished floor

| ✓ To<br>Submit | Part #  | Description                             | Case<br>Quantity |
|----------------|---------|-----------------------------------------|------------------|
|                | ML42443 | 2-1/4" Self Adjusting Brass Closet Bolt | 100              |
|                | ML53990 | 3" Adjustable Brass Closet Bolt         | 50               |