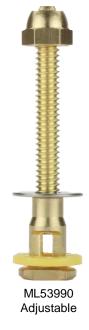

## **FEATURES**

- 5/16" Solid Brass with Stainless Steel Washers
- No Cutting or Breaking Off
- No Spin Base
- No Tip Washer
- Large Acorn Nut
- Self Adjusting Length (ML42443)
- Adjustable Length (ML53990) Great for installations where the closet flange is below the finished floor

| ✓ To<br>Submit | Part #  | Description                             | Case<br>Quantity |
|----------------|---------|-----------------------------------------|------------------|
|                | ML42443 | 2-1/4" Self Adjusting Brass Closet Bolt | 100              |
|                | ML53990 | 3" Adjustable Brass Closet Bolt         | 50               |