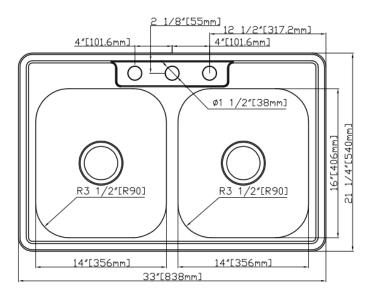

## **MATERIALS & SPECIFICATIONS**

| Installation Type:    | Top Mount                                         |  |
|-----------------------|---------------------------------------------------|--|
| Material:             | 304 Series Stainless Steel                        |  |
| Finish:               | Satin                                             |  |
| Gauge:                | 20                                                |  |
| Sound Deadening:      | Bottom Only Pads                                  |  |
| Number of Bowls:      | 2                                                 |  |
| Sink Dimensions:      | 33" x 21-1/4" x 8-1/16"                           |  |
| Bowl 1 Dimensions:    | 14" x 16" x 8-1/16"                               |  |
| Bowl 2 Dimensions:    | 14" x 16" x 8-1/16"                               |  |
| Drain Size:           | 3-1/2" (88.9mm)                                   |  |
| Drain Location:       | Center                                            |  |
| Minimum Cabinet Size: | 36"                                               |  |
| Mounting Hardware:    | Included for countertops up to ¾"<br>(19mm) thick |  |
| Cutout Template #:    | Included inside box                               |  |

## **Dimensions:**

For cutout measurement: See cutout template in sink box.

All dimensions listed are nominal. Mainline® reserves the right to make product and material changes at any time without notice.

Contact your sales representative for more information or visit our website at mainlinecollection.com