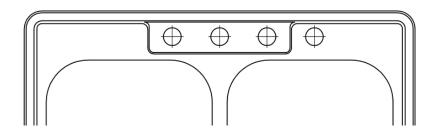

## CUT OUT DIMENSIONS FOR TOP MOUNT INSTALLATION

• 32-3/8" X 20-5/8" with 1-3/16" corner radius

### HOLE DRILLING CONFIGURATION

- 1-1/2" (38mm) diameter faucet holes for 3 or 4 hole models
- Faucet holes on 4" (101.4mm) centers

Contact your sales representative for more information or visit our website at mainlinecollection.com