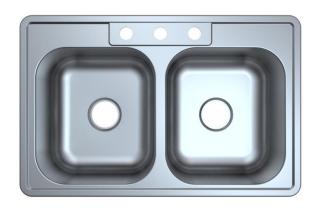

# 33" x 21-1/4" Top Mount Double Bowl Kitchen Sink

**Product Specifications** 

### MLTD332183 shown

| ✓ To<br>Submit | Part No.   | Description |
|----------------|------------|-------------|
|                | MLTD332184 | Four Hole   |
|                | MLTD332183 | Three Hole  |