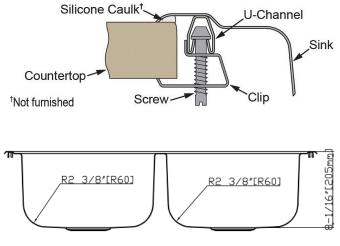

## Installation Profile:

## **MATERIALS & SPECIFICATIONS**

| Installation Type:    | Top Mount                                         |  |
|-----------------------|---------------------------------------------------|--|
| Material:             | 304 Series Stainless Steel                        |  |
| Finish:               | Satin                                             |  |
| Gauge:                | 20                                                |  |
| Sound Deadening:      | Bottom Only Pads                                  |  |
| Number of Bowls:      | 2                                                 |  |
| Sink Dimensions:      | 33" x 21-1/4" x 8-1/16"                           |  |
| Bowl 1 Dimensions:    | 14" x 16" x 8-1/16"                               |  |
| Bowl 2 Dimensions:    | 14" x 16" x 8-1/16"                               |  |
| Drain Size:           | 3-1/2" (88.9mm)                                   |  |
| Drain Location:       | Center                                            |  |
| Minimum Cabinet Size: | 36"                                               |  |
| Mounting Hardware:    | Included for countertops up to ¾"<br>(19mm) thick |  |
| Cutout Template #:    | Included inside box                               |  |