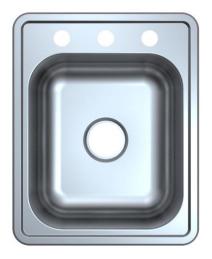

MLTS172163 shown

| ✓ To   |            |             |
|--------|------------|-------------|
| Submit | Part No.   | Description |
|        | MLTS172163 | Three Hole  |

This sink is compliant to ADA and ANSI/ICC A117.1 accessibility requirements when installed according to the requirements outlined in these standards.