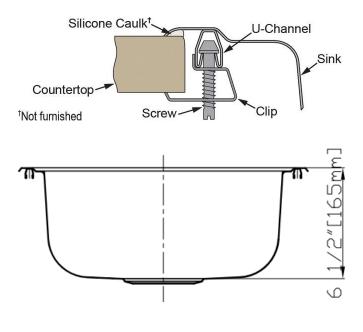

-----------|-------------|
| Submit | Part No.   | Description |
|        | MLTS172163 | Three Hole  |

This sink is compliant to ADA and ANSI/ICC A117.1 accessibility requirements when installed according to the requirements outlined in these standards.

Sinks are listed by IAPMO® as meeting the applicable requirements of the Uniform Plumbing Code®, International Plumbing Code®, and National Plumbing Code of Canada.

Warranty: See warranty information for more detail.

For cutout measurement: See cutout template in sink box.





All dimensions listed are nominal. Mainline® reserves the right to make product and material changes at any time without notice.

# 17" x 21-1/4" Top Mount Single Bowl Kitchen Sink

**Product Specifications** 



# **Dimensions:**



# **Installation Profile:**



#### **CUT OUT DIMENSIONS FOR TOP MOUNT INSTALLATION**

• 16-3/8" X 20-5/8" with 1-1/8" corner radius

## HOLE DRILLING CONFIGURATION

- 1-1/2" (38mm) diameter faucet holes for 3 hole models
- Faucet holes on 4" (101.6mm) centers