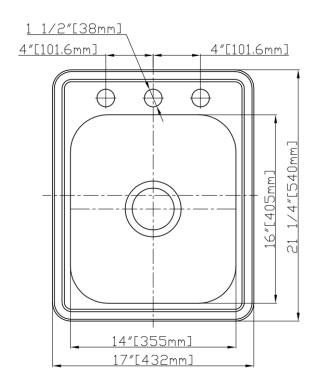

#### **MATERIALS & SPECIFICATIONS**

| Installation Type:      | Top Mount                                      |  |
|-------------------------|------------------------------------------------|--|
| Material:               | 304 Series Stainless Steel                     |  |
| Finish:                 | Satin                                          |  |
| Gauge:                  | 22                                             |  |
| Sound Deadening:        | Bottom Only Pads                               |  |
| Number of Bowls:        | 1                                              |  |
| Sink Dimensions:        | 17" x 21-1/4" x 6-1/2"                         |  |
| <b>Bowl Dimensions:</b> | 14" x 16" x 6-1/2"                             |  |
| Drain Size:             | 3-1/2" (88.9mm)                                |  |
| Drain Location:         | Center                                         |  |
| Minimum Cabinet Size:   | 21"                                            |  |
| Mounting Hardware:      | Included for countertops up to ¾" (19mm) thick |  |
| Cutout Template #:      | Included inside box                            |  |

# **Dimensions:**

## HOLE DRILLING CONFIGURATION

- 1-1/2" (38mm) diameter faucet holes for 3 hole models
- Faucet holes on 4" (101.6mm) centers