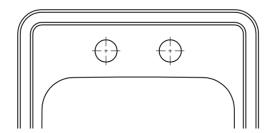

## HOLE DRILLING CONFIGURATION

- 1-1/2" (38mm) diameter faucet holes for 1 or 2 hole models
- Faucet holes on 4" (101.6mm) centers