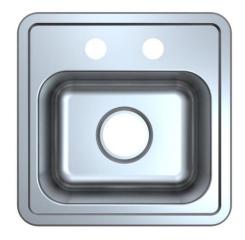

**MLTS1515523** shown

| ✓ To<br>Submit | Part No.    | Description |
|----------------|-------------|-------------|
|                | MLTS1515523 | Two Hole    |
|                | MLTS1515513 | One hole    |