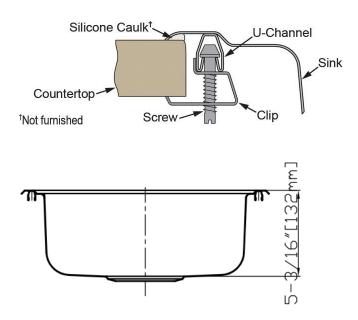

## **Installation Profile:**

#### **MATERIALS & SPECIFICATIONS**

| Installation Type:    | Top Mount                                      |  |
|-----------------------|------------------------------------------------|--|
| Material:             | 304 Series Stainless Steel                     |  |
| Finish:               | Satin                                          |  |
| Gauge:                | 23                                             |  |
| Sound Deadening:      | Bottom Only Pads                               |  |
| Number of Bowls:      | 1                                              |  |
| Sink Dimensions:      | 15" x 15" x 5-3/16"                            |  |
| Bowl Dimensions:      | 12" x 9-1/4" x 5-3/16"                         |  |
| Drain Size:           | 3-1/2" (88.9mm)                                |  |
| Drain Location:       | Center                                         |  |
| Minimum Cabinet Size: | 18"                                            |  |
| Mounting Hardware:    | Included for countertops up to ¾" (19mm) thick |  |
| Cutout Template #:    | Included inside box                            |  |