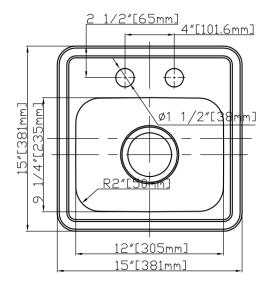

#### **MATERIALS & SPECIFICATIONS**

| Installation Type:    | Top Mount                                      |  |
|-----------------------|------------------------------------------------|--|
| Material:             | 304 Series Stainless Steel                     |  |
| Finish:               | Satin                                          |  |
| Gauge:                | 23                                             |  |
| Sound Deadening:      | Bottom Only Pads                               |  |
| Number of Bowls:      | 1                                              |  |
| Sink Dimensions:      | 15" x 15" x 5-3/16"                            |  |
| Bowl Dimensions:      | 12" x 9-1/4" x 5-3/16"                         |  |
| Drain Size:           | 3-1/2" (88.9mm)                                |  |
| Drain Location:       | Center                                         |  |
| Minimum Cabinet Size: | 18"                                            |  |
| Mounting Hardware:    | Included for countertops up to ¾" (19mm) thick |  |
| Cutout Template #:    | Included inside box                            |  |

## **Dimensions:**

#### **CUT OUT DIMENSIONS FOR TOP MOUNT INSTALLATION**

• 14-3/8" X 14-3/8" with 1-3/16" corner radius

## HOLE DRILLING CONFIGURATION

- 1-1/2" (38mm) diameter faucet holes for 1 or 2 hole models
- Faucet holes on 4" (101.6mm) centers