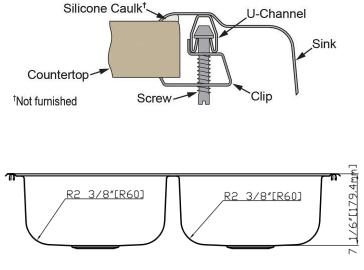

# **Installation Profile:**

### **MATERIALS & SPECIFICATIONS**

| Installation Type:    | Top Mount                                         |  |
|-----------------------|---------------------------------------------------|--|
| Material:             | 304 Series Stainless Steel                        |  |
| Finish:               | Satin                                             |  |
| Gauge:                | 22                                                |  |
| Sound Deadening:      | Bottom Only Pads                                  |  |
| Number of Bowls:      | 2                                                 |  |
| Sink Dimensions:      | 33" x 22" x 7-1/16"                               |  |
| Bowl Dimensions:      | 14" x 16" x 7-1/16"                               |  |
| Drain Size:           | 3-1/2" (88.9mm)                                   |  |
| Drain Location:       | Center                                            |  |
| Minimum Cabinet Size: | 36"                                               |  |
| Mounting Hardware:    | Included for countertops up to ¾"<br>(19mm) thick |  |
| Cutout Template #:    | Included inside box                               |  |