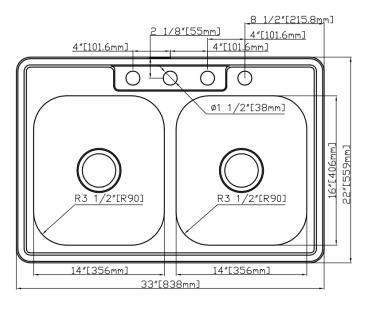

# **Dimensions:**

### **MATERIALS & SPECIFICATIONS**

| Installation Type:    | Top Mount                                         |  |
|-----------------------|---------------------------------------------------|--|
| Material:             | 304 Series Stainless Steel                        |  |
| Finish:               | Satin                                             |  |
| Gauge:                | 22                                                |  |
| Sound Deadening:      | Bottom Only Pads                                  |  |
| Number of Bowls:      | 2                                                 |  |
| Sink Dimensions:      | 33" x 22" x 7-1/16"                               |  |
| Bowl Dimensions:      | 14" x 16" x 7-1/16"                               |  |
| Drain Size:           | 3-1/2" (88.9mm)                                   |  |
| Drain Location:       | Center                                            |  |
| Minimum Cabinet Size: | 36"                                               |  |
| Mounting Hardware:    | Included for countertops up to ¾"<br>(19mm) thick |  |
| Cutout Template #:    | Included inside box                               |  |

## CUT OUT DIMENSIONS FOR TOP MOUNT INSTALLATION

• 32-3/8" X 21-3/8" with 1-3/16" corner radius

## HOLE DRILLING CONFIGURATION

- 1-1/2" (38mm) diameter faucet holes for 3 or 4 hole models
- Faucet holes on 4" (101.6mm) centers

Contact your sales representative for more information or visit our website at mainlinecollection.com