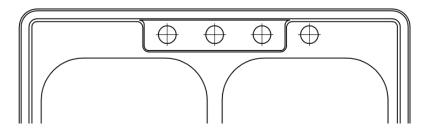

#### MLTD332274 shown

| <ul><li>✓ To</li><li>Submit</li></ul> | Part No.   | Description |
|---------------------------------------|------------|-------------|
|                                       | MLTD332274 | Four Hole   |
|                                       | MLTD332273 | Three Hole  |

## HOLE DRILLING CONFIGURATION

- 1-1/2" (38mm) diameter faucet holes for 3 or 4 hole models
- Faucet holes on 4" (101.6mm) centers

Contact your sales representative for more information or visit our website at mainlinecollection.com