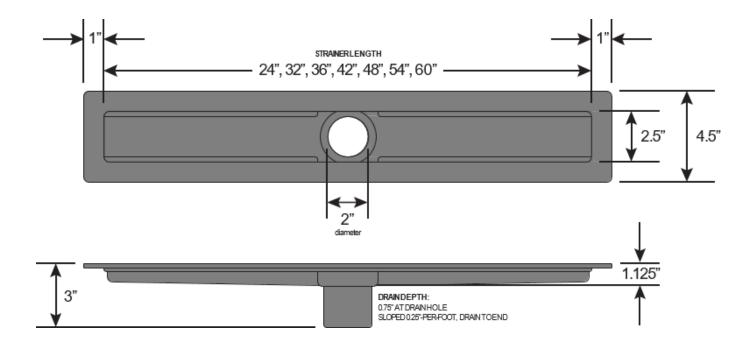

## **Linear Shower Drain Body**

Product Specifications Page 1 of 2

Provides an economical alternative to complement a single-slope shower installation using a large-format tile, thin-gauged tile, or any other tile or stone installation

## **Features:**

- High Quality American made Linear Drains add modern style and functionality to any custom tile or stone shower installation
- One-Piece injection mold construction
- Low Profile streamlined design
- Plank pitch allows for large format tile or stone to be used on the shower floor
- 1 inch textured bonding flange makes for easy waterproofing installation
- Ideal for tub or shower conversions
- Internal slope for superior drainage

## **Dimensions:**

| ✓ To Submit | Part Number | Description                                          | Size |
|-------------|-------------|------------------------------------------------------|------|
|             | LX9C242000  | Linear Shower Drain Body w/Clamping Ring HUB Adapter | 24"  |
|             | LX9C322000  | Linear Shower Drain Body w/Clamping Ring HUB Adapter | 32"  |
|             | LX9C362000  | Linear Shower Drain Body w/Clamping Ring HUB Adapter | 36"  |
|             | LX9C422000  | Linear Shower Drain Body w/Clamping Ring HUB Adapter | 42"  |
|             | LX9C482000  | Linear Shower Drain Body w/Clamping Ring HUB Adapter | 48"  |
|             | LX9C542000  | Linear Shower Drain Body w/Clamping Ring HUB Adapter | 54"  |
|             | LX9C602000  | Linear Shower Drain Body w/Clamping Ring HUB Adapter | 60"  |