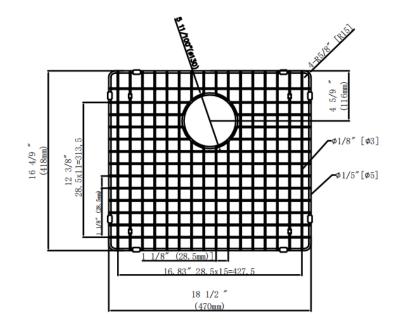

Overall Size: 18-1/2" x 16-4/9" x 1" Drain Placement: Center Rear Material: Stainless Steel