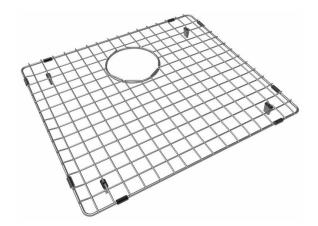

## Sink Bottom Grid

**Product Specifications** 

## Features

- Custom designed to protect and cover the bottom of your sink
- Properly positioned opening for convenient access to drain or disposer
- Built from solid stainless steel to resist corrosion and provide years of service

Overall Size: 18-1/2" x 16-4/9" x 1" Drain Placement: Center Rear Material: Stainless Steel