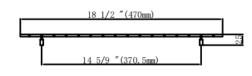

Overall Size: 18-1/2" x 16-4/9" x 1" Drain Placement: Center Rear Material: Stainless Steel