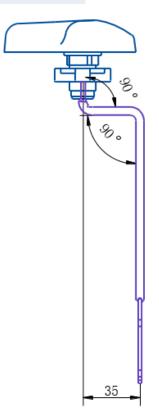

## **LEFT HAND SIDE TANK LEVER**

**Product Specifications** 



## **FEATURES**

- · Available in White or Biscuit
- Left Hand Side Tank Lever
- · Replaces Left Hand Lever for the following tanks

| Compatible Tanks for MLLEVER100 | Compatible Tank for MLLEVER300 |
|---------------------------------|--------------------------------|
| MLS10012                        | MLS10031                       |
| MLS10014                        |                                |
| MLS10015                        |                                |
| LXS10002                        |                                |





**MLLEVER100** pictured

## Warranty

See warranty information for more details.

All dimensions listed are nominal. MAINLINE® reserves the right to make product and material changes at any time without notice.