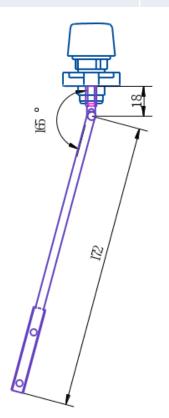

## **LEFT HAND SIDE TANK LEVER**

**Product Specifications** 



## **FEATURES**

- · Available in White or Biscuit
- Left Hand Side Tank Lever
- · Replaces Left Hand Lever for the following tanks

| Compatible Tanks for MLLEVER100 | Compatible Tank for MLLEVER300 |
|---------------------------------|--------------------------------|
| MLS10012                        | MLS10031                       |
| MLS10014                        |                                |
| MLS10015                        |                                |
| LXS10002                        |                                |





**MLLEVER100** pictured

## Warranty

See warranty information for more details.

All dimensions listed are nominal. MAINLINE® reserves the right to make product and material changes at any time without notice.