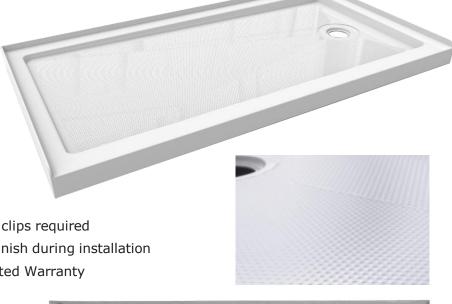

## 60" x 36" SHOWER BASE WITH RIGHT DRAIN

## **MODEL:** LXSB6036R-W

Overall Dimensions: 60" x 36" x 2-5/8"H

- High gloss acrylic surface for a bright shine
- Easy to clean, scratch and stain resistant
- Reinforced, easy-to-step over threshold
- Spacious slip resistant area for showering
- Easy to install for both new construction and remodel projects
- Screw flange direct to stud, no T-brace or clips required
- Covered with protective film to maintain finish during installation
- 5-Year Consumer, 2-Year Commercial Limited Warranty
- Meets ANSI and CSA Standards
- Suggested drain Mainline ML42150