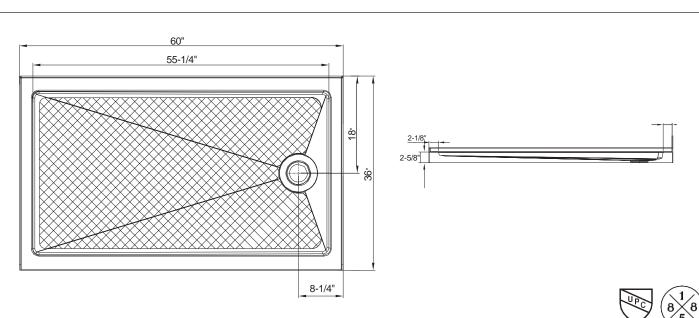

## 60" x 36" SHOWER BASE WITH RIGHT DRAIN

## **MODEL:** LXSB6036R-W

Overall Dimensions: 60" x 36" x 2-5/8"H

- High gloss acrylic surface for a bright shine
- Easy to clean, scratch and stain resistant
- Reinforced, easy-to-step over threshold
- Spacious slip resistant area for showering
- Easy to install for both new construction and remodel projects
- Screw flange direct to stud, no T-brace or clips required
- Covered with protective film to maintain finish during installation
- 5-Year Consumer, 2-Year Commercial Limited Warranty
- Meets ANSI and CSA Standards
- Suggested drain Mainline ML42150