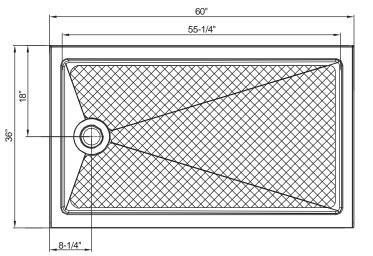

## 60" x 36" SHOWER BASE WITH LEFT DRAIN

## **MODEL:** LXSB6036L-W

Overall Dimensions: 60" x 36" x 2-5/8"H

- High gloss acrylic surface for a bright shine
- Easy to clean, scratch and stain resistant
- Reinforced, easy-to-step over threshold
- Spacious slip resistant area for showering
- Easy to install for both new construction and remodel projects
- Screw flange direct to stud, no T-brace or clips required
- Covered with protective film to maintain finish during installation
- 5-Year Consumer, 2-Year Commercial Limited Warranty
- Meets ANSI and CSA Standards
- Suggested drain Mainline ML42150