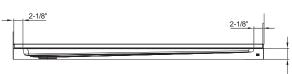

## **MODEL:** LXSB6036L-W

Overall Dimensions: 60" x 36" x 2-5/8"H

- High gloss acrylic surface for a bright shine
- Easy to clean, scratch and stain resistant
- Reinforced, easy-to-step over threshold
- Spacious slip resistant area for showering
- Easy to install for both new construction and remodel projects
- Screw flange direct to stud, no T-brace or clips required
- Covered with protective film to maintain finish during installation
- 5-Year Consumer, 2-Year Commercial Limited Warranty
- Meets ANSI and CSA Standards
- Suggested drain Mainline ML42150